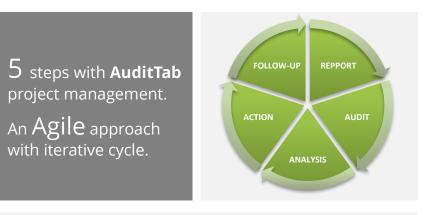

## Technical Auditing, Project report, Work acceptance, Performance monitoring and Reporting.

**Receive mission reports** and project progress in real time. Create audit, report non-conformities or delivery acceptance. Analyse the nature of non-conformities and the financial impact of non-quality (CNQ).

Plan actions and communicate with clients and partners. Track projects through reporting and interactive dashboards.

data.

Try it with you own

Hosting on Cloud or on your servers.

Mobile management & Security.