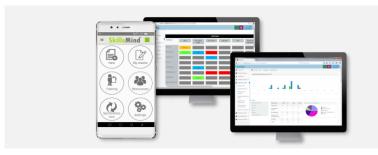

## REPORTING AND FOLLOW UP

- · Have an interactive reporting tool,
- Get indicators and dashboards for decision making
- Identify managerial actions,
- Go Paperless and optimize your workflow.

## **FUNCTIONS**

A native mobile App.

Off line mode.

Photos with drawing capabilities. GPS location.

Handwritten signatures.

Web portal for data integration. Export capabilities to PDF/Excel. Cloud solution, ready to use.